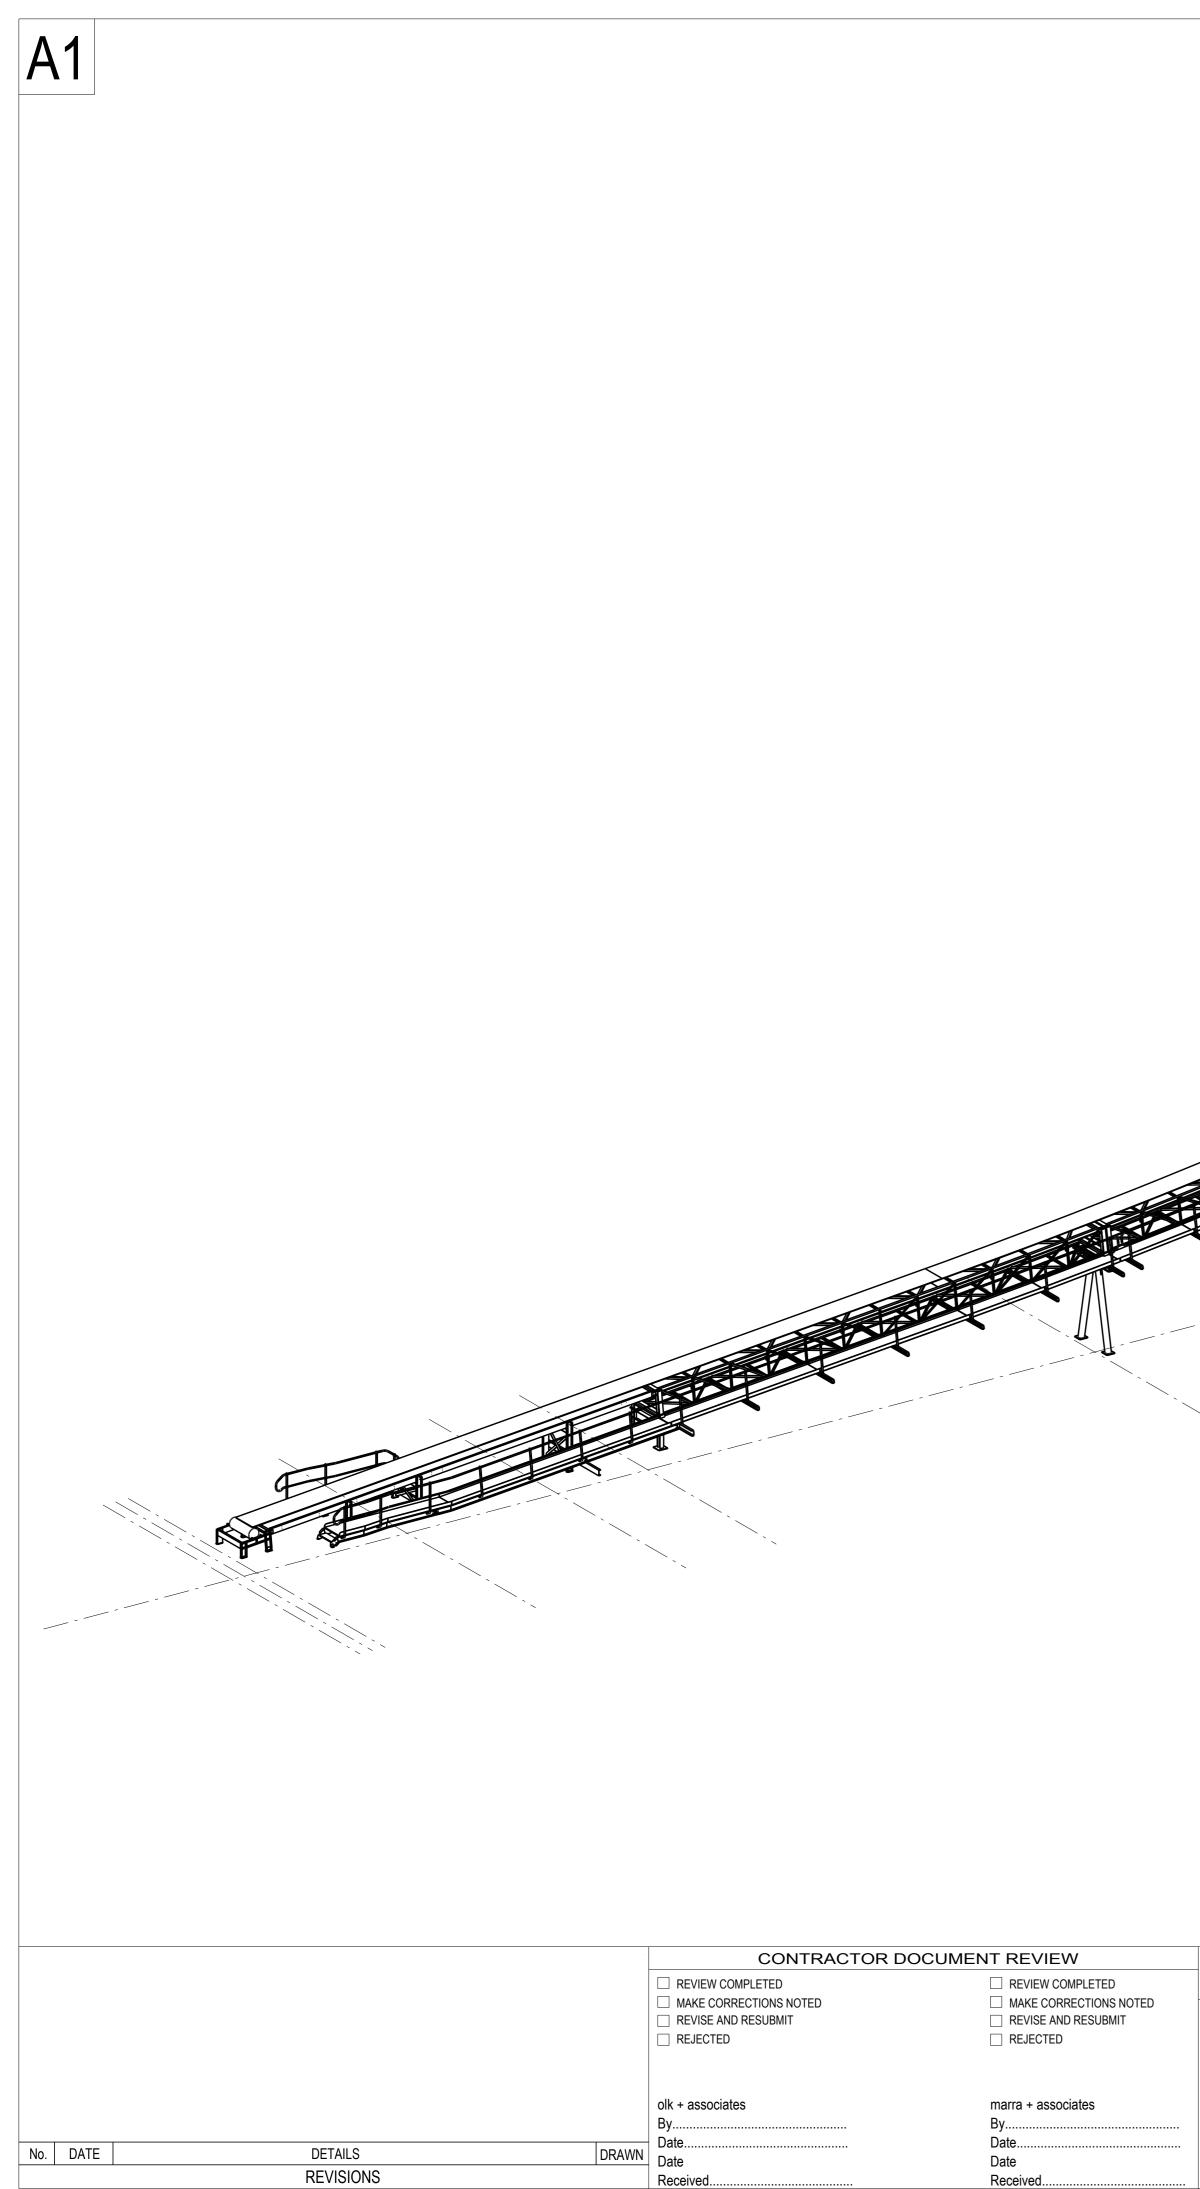

## **\_\_**]` 2 $(\mathbf{A})$ (1)**B**<sup>•</sup>

3D VIEW 10-CV-02

1. ASSEMBLY MARK INDICATES MARKED END OF MEMBER, MEMBER TO BE ERECTED WITH STAMPED END AT THIS LOCATION

凶

2. MAKE GOOD ALL DAMAGED PAINT WORK AFTER SITE WELDING IS COMPLETED. 3. REFER TO ENGINEERS DRAWINGS FOR SITE WELDING REQUIREMENT'S.

## DEGRUSSA COPPER PROJECT CONVEYOR 10-CV-02

## 3d View

| PROJECT MANAGER              | JOB No. | PROJECT PREFIX DRG. NUMBER | REV |
|------------------------------|---------|----------------------------|-----|
| CLIENT REFERENCE<br>AGS12033 | 1648    | 3D1                        |     |