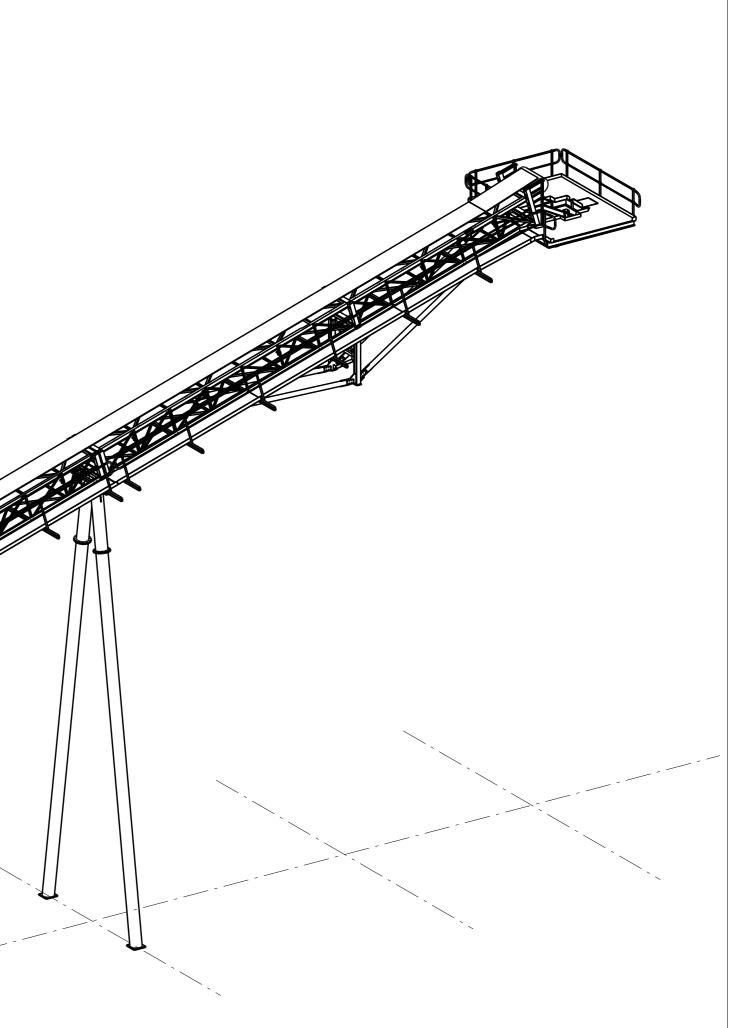

## **\_\_**]` 2 $(\mathbf{A})$ (1)**B**<sup>•</sup>

3D VIEW 10-CV-02

1. ASSEMBLY MARK INDICATES MARKED END OF MEMBER, MEMBER TO BE ERECTED WITH STAMPED END AT THIS LOCATION

凶

2. MAKE GOOD ALL DAMAGED PAINT WORK AFTER SITE WELDING IS COMPLETED. 3. REFER TO ENGINEERS DRAWINGS FOR SITE WELDING REQUIREMENT'S.

## DEGRUSSA COPPER PROJECT CONVEYOR 10-CV-02

## 3d View

| PROJECT MANAGER              | JOB No. | PROJECT PREFIX DRG. NUMBER | REV |
|------------------------------|---------|----------------------------|-----|
| CLIENT REFERENCE<br>AGS12033 | 1648    | 3D1                        |     |